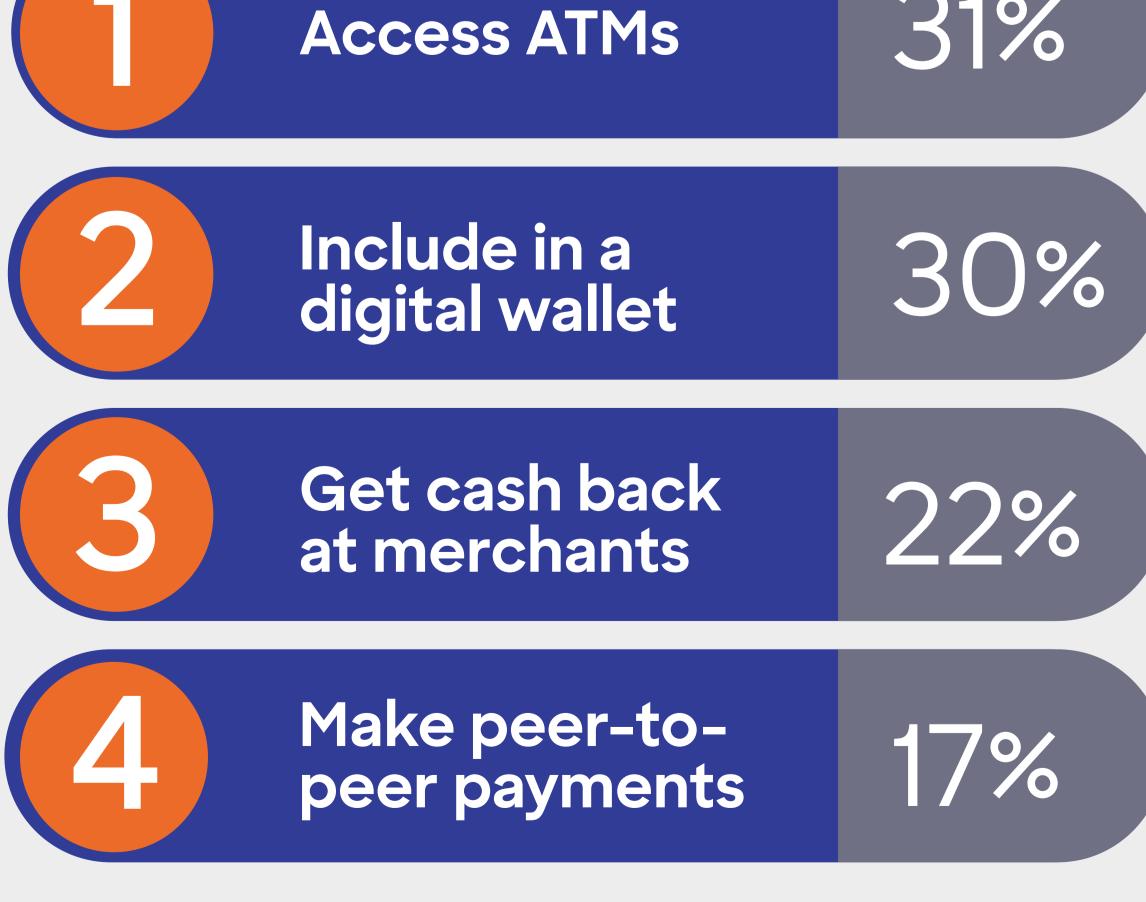

# The future looks bright

frequeny-and have a clear idea of how they'll use debit going forward.

Shoppers will likely turn

to debit with even greater

31% Access ATMs

Top 4 planned uses for debit cards in the future