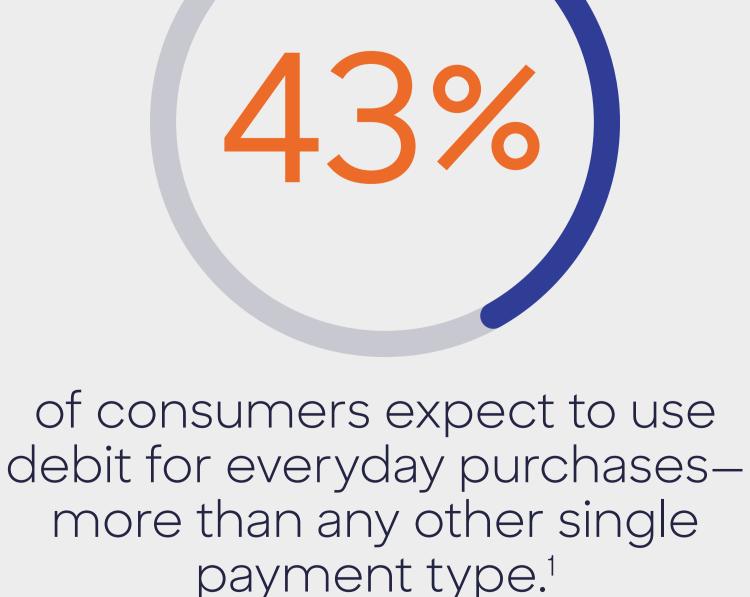

#### Debit is a consumer favorite for everyday purchases

Debit cards now dominate in four big spending categories.

Grocery stores versus 49% for all

other payment types combined

Subscription services

versus 54% for all other payment types combined