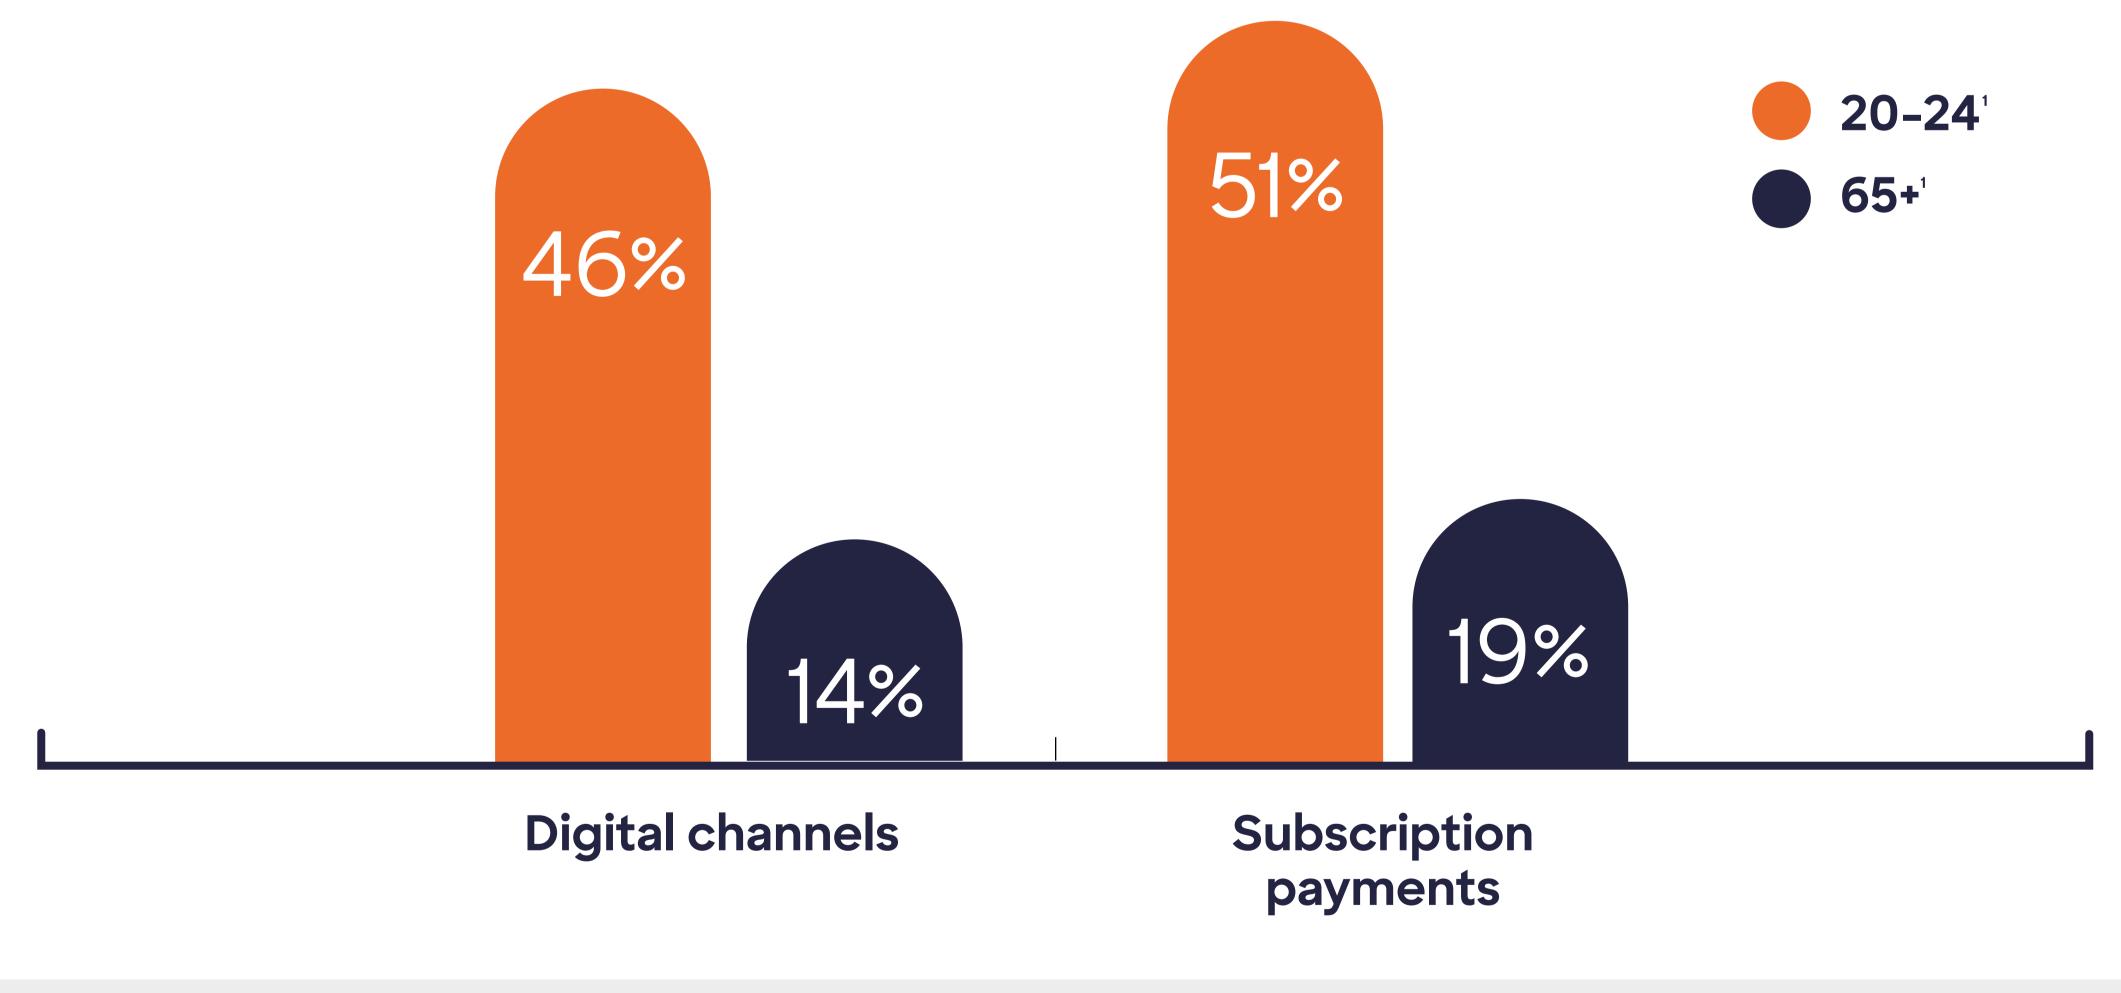

### Debit scores big with Gen Z

Younger consumers strongly prefer using debit for

The debit usage gap is even wider for digital channels and subscription services.