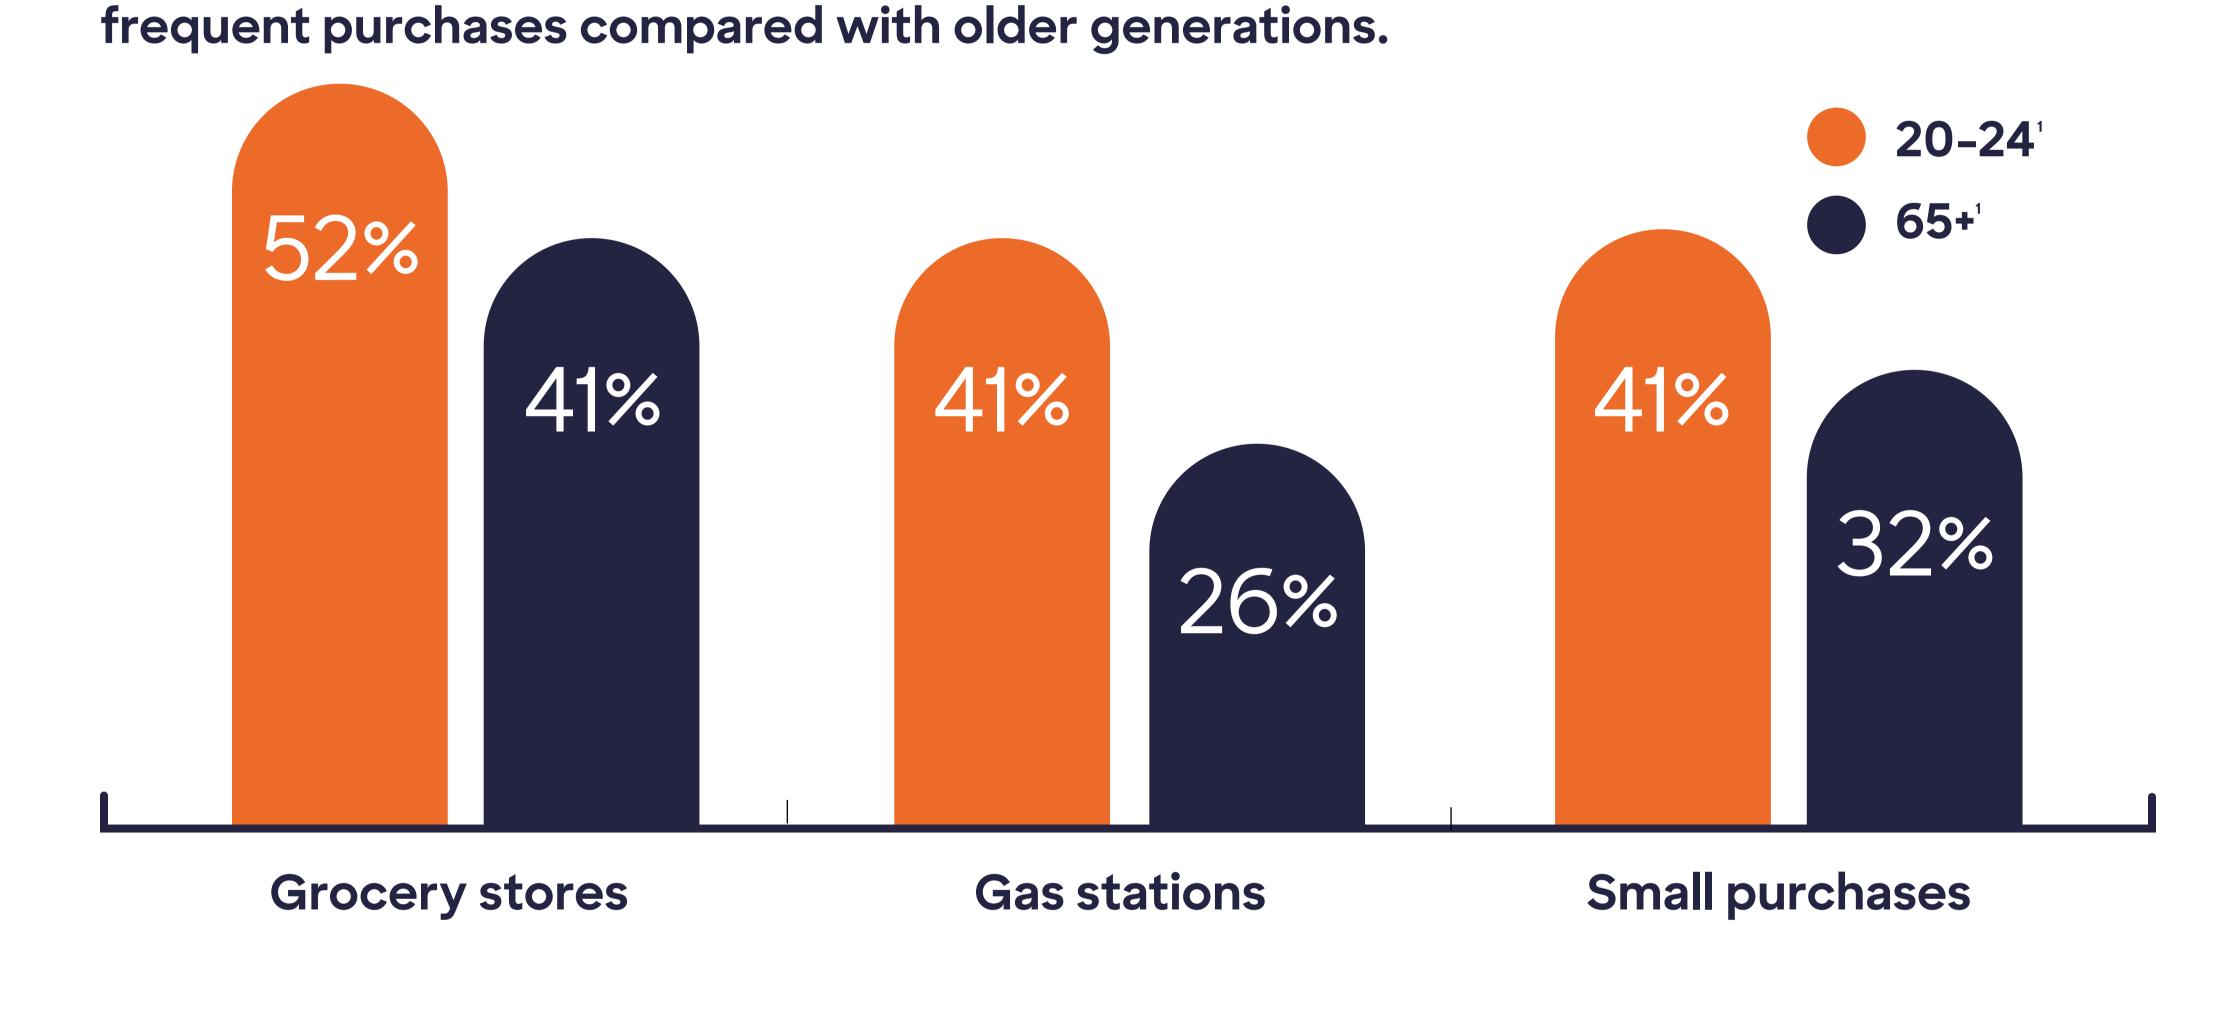

### Debit scores big with Gen Z

Younger consumers strongly prefer using debit for

The debit usage gap is even wider for digital channels and subscription services.